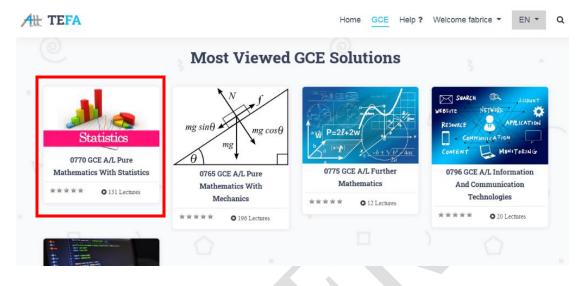

> Let's click on GCE A LEVEL for example, you will have the following page

Choose one of the subjects offered in this section. For example, choose Mathematics with Pure Statistics by <u>clicking</u> on it.