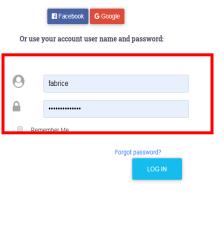

I. How to subscribe to a service: GCE A level or Baccalaureat, Competitive Entrance Exams and the FORALL TECH BootCamp

It is important to note that to subscribe to one of our services,

- You must have a normal user account by following the previous section on how to create an account on our platform
- Then you will have to
   as below
   TEFA
   TEFA
   TERE
   TERE
  - > Enter your password and username.
  - Click on Log In
  - If you forgot your password, click on "forgot password?" and enter your EMAIL then submit.
  - Otherwise, if you have successfully logged in, a "SUCCESS" message will appear.